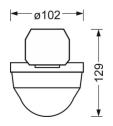

| CHARACTERISTICS                  |                                   | DEEP-LINK                                   |
|----------------------------------|-----------------------------------|---------------------------------------------|
| Order number                     | 84186580201                       | https://www.regiolux.de/en/article/84186580 |
| EAN number                       | 4020863263431                     |                                             |
| Commodity code                   | 90328900                          |                                             |
| Certification mark               | IP 20, Indoor, CE                 |                                             |
| Special properties               | Advanced Services                 |                                             |
| ELECTRICAL ENGINEE               | RING                              |                                             |
| Controller                       | easy20                            |                                             |
| Mains voltage                    | 230V/50Hz                         |                                             |
| MECHANICS                        |                                   |                                             |
| Housing colour                   | traffic white RAL 9016            |                                             |
| Dimensions (LxWxH/DxH)           | 1532mm x 102mm x 99mm             |                                             |
| Weight (net)                     | 1.1kg                             |                                             |
| Type of installation             | Mounting rail system installation |                                             |
| Dimensions                       |                                   |                                             |
| L 1532 mm<br>B 102 mm<br>H 99 mm | Length<br>Width<br>Height         |                                             |