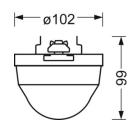

| CHARACTERISTICS                  |                                   | DEEP-LINK                                   |
|----------------------------------|-----------------------------------|---------------------------------------------|
| Order number                     | 84186580201                       | https://www.regiolux.de/en/article/84186580 |
| EAN number                       | 4020863263431                     |                                             |
| Commodity code                   | 90328900                          |                                             |
| Certification mark               | IP 20, Indoor, CE                 |                                             |
| Special properties               | Advanced Services                 |                                             |
| ELECTRICAL ENGINEE               | RING                              |                                             |
| Controller                       | easy20                            |                                             |
| Mains voltage                    | 230V/50Hz                         |                                             |
| MECHANICS                        |                                   |                                             |
| Housing colour                   | traffic white RAL 9016            |                                             |
| Dimensions (LxWxH/DxH)           | 1532mm x 102mm x 99mm             |                                             |
| Weight (net)                     | 1.1kg                             |                                             |
| Type of installation             | Mounting rail system installation |                                             |
| Dimensions                       |                                   |                                             |
| L 1532 mm<br>B 102 mm<br>H 99 mm | Length<br>Width<br>Height         |                                             |