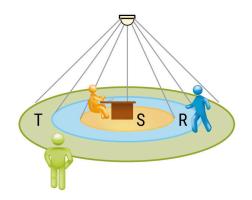

### MONITORING AREA

| Mounting Height      | 14m    | 16m    |
|----------------------|--------|--------|
| Ø max. sitting[S]    | -      | -      |
| Ø max. radial[R]     | 30x19m | 30x19m |
| Ø max. tangential[T] | 30x19m | 30x19m |