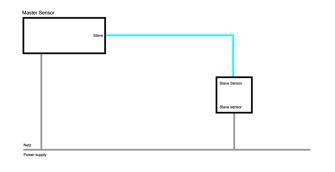

#### netlife light management function module device mount

Blank cover made of galvanised, profiled sheet steel; surface with polyester resin enamel coating; with two rotary catches for rapid fitting in the mounting rail, for the integration of sensors and control unit in the light run; Housing colour traffic white RAL 9016; Light Control: netlife easy20; Regiolux Classification: netlife easy; Control signal: Slave signal; Communication: Wired; Sensor technology: PIR - passive infrared; Installation height (min/max): 5m to 16m; Monitoring area: max. 30m x 19m; System compatibility: easy07; easy12; System extension: easy20; Application: Industry, Logistics centres, Garages, Corridors; Function: Motion detection. Wired ready for connection via integrated connector. They are exchangeable, permit modernisation and reliably prolong the service life of the overall system.

### CHARACTERISTICS

| Regiolux Classification                     | netlife easy           |  |
|---------------------------------------------|------------------------|--|
| Control signal                              | Slave signal           |  |
| Communication                               | Wired                  |  |
| Sensor technology                           | PIR - passive infrared |  |
| Installation height (min/max)               | 5m to 16m              |  |
| System compatibility                        | easy07; easy12         |  |
| System extension                            | easy20                 |  |
| Application Industry, Logistics centres, Ga |                        |  |
| Function                                    | Motion detection       |  |